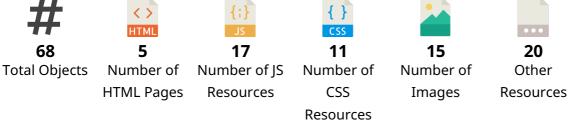

# **Number of Resources** i This check displays the total number of files that need to be retrieved from web servers to load your page. As a general rule, having more files to retrieve increases the number of server requests and can subsequently increase page load time. It is a good idea to removing unnecessary files or consolidate files like styles and scripts where possible.