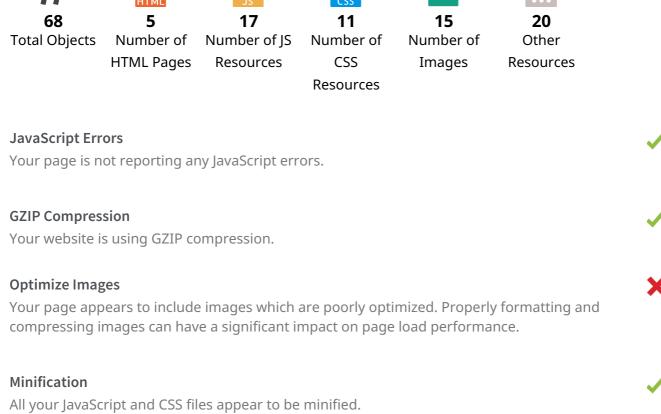

# **Number of Resources** i This check displays the total number of files that need to be retrieved from web servers to load your page. As a general rule, having more files to retrieve increases the number of server requests and can subsequently increase page load time. It is a good idea to removing unnecessary files or consolidate files like styles and scripts where possible.

# **Deprecated HTML** No deprecated HTML tags have been found within your page.

| mane ocytes                                                                                 |  |
|---------------------------------------------------------------------------------------------|--|
| Your page appears to be using inline styles. Inline styles are an older coding practice and |  |
| discouraged in favor of using CSS style sheets, due to their ability to degrade page load   |  |
| performance and unnecessarily complicate HTML Code.                                         |  |

Inline Styles