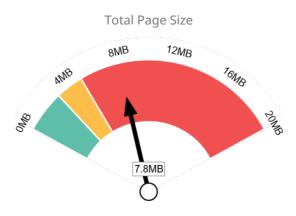

### Page Size Info

Your page's file size is quite large which, regardless of other optimizations, can reduce load speed and impact user experience. A general rule is to keep your page under 5MB in total file size.