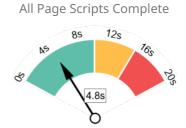

# **Deprecated HTML** No deprecated HTML tags have been found within your page.

| mane ocytes                                                                                 |  |
|---------------------------------------------------------------------------------------------|--|
| Your page appears to be using inline styles. Inline styles are an older coding practice and |  |
| discouraged in favor of using CSS style sheets, due to their ability to degrade page load   |  |
| performance and unnecessarily complicate HTML Code.                                         |  |