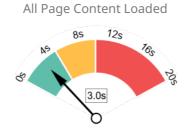

# **Number of Resources** i This check displays the total number of files that need to be retrieved from web servers to load your page. As a general rule, having more files to retrieve increases the number of server requests and can subsequently increase page load time. It is a good idea to removing unnecessary files or consolidate files like styles and scripts where possible.