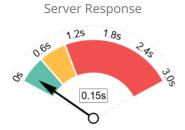

### Page Speed Info

Your page's server response time is reasonably low which is good for load speed and user experience.