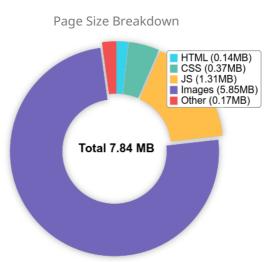

### Page Size Info

Your page's file size is quite large which, regardless of other optimizations, can reduce load speed and impact user experience. A general rule is to keep your page under 5MB in total file size.