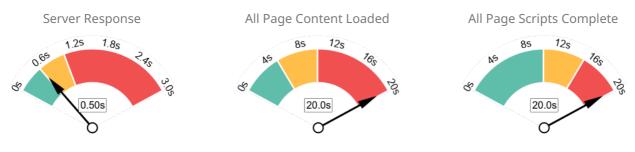

#### Page Speed Info

Your page's server response time is OK but, we would recommend optimizations to improve user experience. There are a variety of technical factors such as the web server engine and routing rules that can impact server responsiveness.

#### Page Size Info

Your page's file size is quite large which, regardless of other optimizations, can reduce load speed and impact user experience. A general rule is to keep your page under 5MB in total file size.

#### Number of Resources

This check displays the total number of files that need to be retrieved from web servers to load your page. As a general rule, having more files to retrieve increases the number of server requests and can subsequently increase page load time. It is a good idea to removing unnecessary files or consolidate files like styles and scripts where possible.