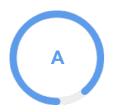

# Website Report for www.capitalbank.com.pa

This report grades your website on the strength of a range of important factors such as on-page SEO optimization, off-page backlinks, social, performance, security and more. The overall grade is on a A+ to F-scale, with most major industry leading websites in the A range. Improving a website's grade is recommended to ensure a better website experience for your users and improved ranking and visibility by search engines.