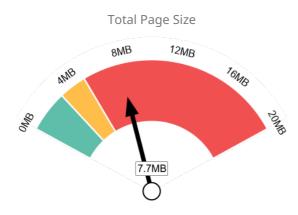

#### Page Size Info

Your page's file size is quite large which, regardless of other optimizations, can reduce load speed and impact user experience. A general rule is to keep your page under 5MB in total file size.