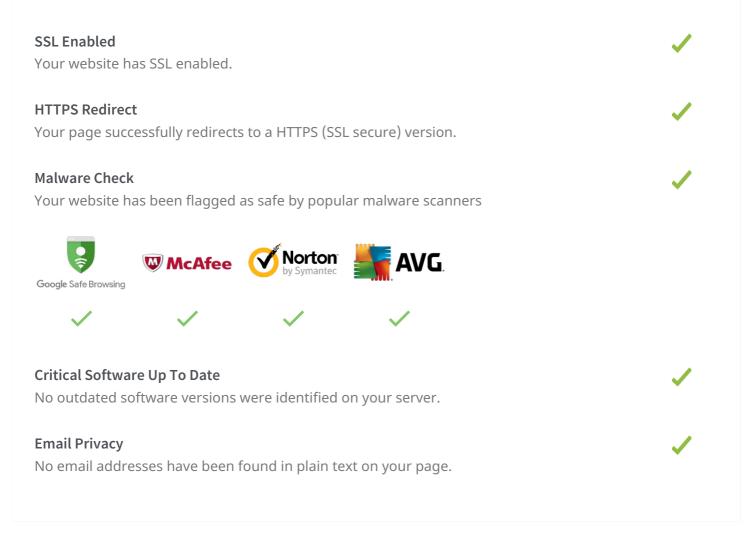

# Your security looks very good!

We haven't identified obvious security problems on your website. Security is important to ensure your website protects user data, doesn't become compromised or experience downtime or data loss. We recommend ongoing patching and the continuous use of protective monitoring tools.