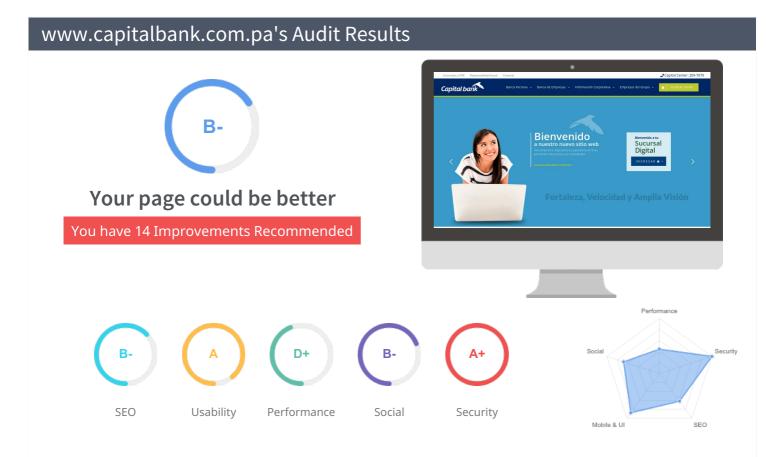

# Website Report for www.capitalbank.com.pa

This report grades your website on the strength of a range of important factors such as on-page SEO optimization, off-page backlinks, social, performance, security and more. The overall grade is on a A+ to F-scale, with most major industry leading websites in the A range. Improving a website's grade is recommended to ensure a better website experience for your users and improved ranking and visibility by search engines.

### Your SEO could be better

Your page has some level of optimization but could be improved further. SEO optimization is important to ensure you can maximize ranking potential and drive traffic to your website from search engines. You should ensure your page fulfils common recommended improvements outlined here before moving onto more advanced SEO strategies.

### Usability

## Your usability is good

Your page is mostly usable across devices. Usability is important to maximize your available audience and minimize user bounce rates (which can indirectly affect your search engine rankings).

## Performance Results

# Your performance needs improvement

Your page's performance has various issues that may be adversely affecting users. Performance is important to ensure a good user experience, and reduced bounce rates (which can also indirectly affect your search engine rankings). We recommend addressing the highlighted factors below.

# Social Results

# Your social could be better

You do not appear to have a strong social presence or level of social activity (or we may just not be able to see your profiles!). Social activity is important for customer communication, brand awareness and as a marketing channel to bring more visitors to your website. We recommend that you have all of your profiles listed on your page for visibility, and work to build a following on those networks.

## Security Results

# Your security looks very good!

We haven't identified obvious security problems on your website. Security is important to ensure your website protects user data, doesn't become compromised or experience downtime or data loss. We recommend ongoing patching and the continuous use of protective monitoring tools.