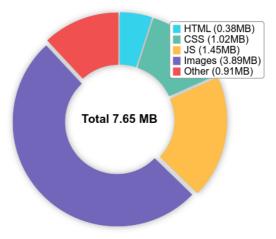

#### Page Size Info

Your page's file size is quite large which, regardless of other optimizations, can reduce load speed and impact user experience. A general rule is to keep your page under 5MB in total file size.