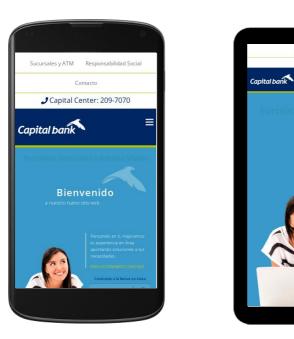

## Your usability is good

Your page is mostly usable across devices. Usability is important to maximize your available audience and minimize user bounce rates (which can indirectly affect your search engine rankings).

#### **Device Rendering**

This check visually demonstrates how your page renders on different devices. It is important that your page is optimized for mobile and tablet experiences as today the majority of web traffic comes from these sources.