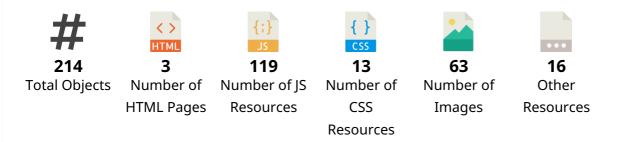

#### Number of Resources

This check displays the total number of files that need to be retrieved from web servers to load your page. As a general rule, having more files to retrieve increases the number of server requests and can subsequently increase page load time. It is a good idea to removing unnecessary files or consolidate files like styles and scripts where possible.