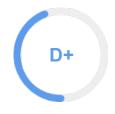

# Your performance needs improvement

Your page's performance has various issues that may be adversely affecting users. Performance is important to ensure a good user experience, and reduced bounce rates (which can also indirectly affect your search engine rankings). We recommend addressing the highlighted factors below.